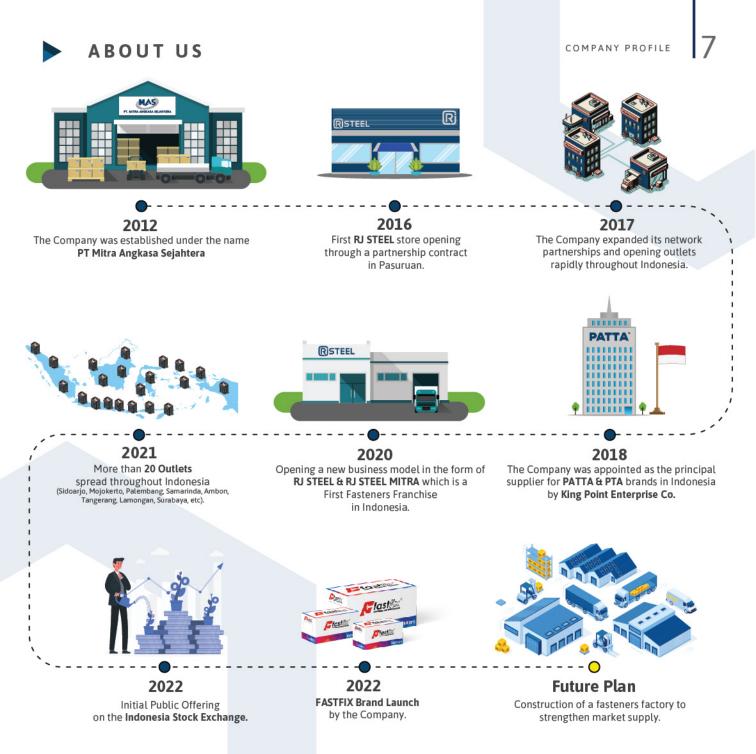

In 2016, PT Mitra Angkasa Sejahtera Tbk started a partnership under the name RJ Steel. RJ Steel has experienced stable growth every year together with business partners. Praise be to God, July 2020 RJ Steel was officially registered as a Franchise by obtaining a Franchise Registration Certificate from the Ministry of Trade of the Republic of Indonesia.

We are committed to continuously improving performance and making good corporate governance. (Good Corporate Governance - GCG) as a standard corporate culture.

PT Mitra Angkasa Sejahtera Tbk will continue to move forward with business partners, pursuing ideals as high as the sky, to achieve prosperity for the wider community.