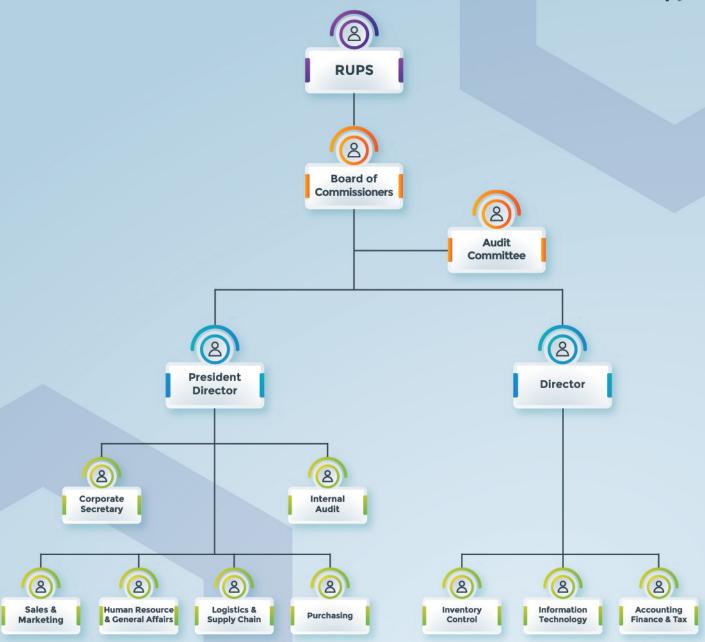

Trade of the Republic of Indonesia.

We are committed to continuously improving performance and making good corporate governance. (Good Corporate Governance - GCG) as a standard corporate culture.

PT Mitra Angkasa Sejahtera Tbk will continue to move forward with business partners, pursuing ideals as high as the sky, to achieve prosperity for the wider community.

Simon Hendiawan President Director





## **VI**SION

To be a trusted partner in supporting various industries and building the country.

# **MISSION**

- Innovate and build an extensive and modern fasteners marketing franchise network.
- Continuously improve the quality of human resources that are superior and proud.
- Serving and providing the best solution in meeting the needs of quality nuts-bolts at competitive prices.













TAPPING SCREW

Type : Tapping Screw, Tapping JP, Tapping JF. Material : All Materials Available

## TIHE

## STAINLESS STEEL SCREW & BOLT, HEXAGON BOLT, WASHER & NUT

- Type : Hexagon Bolt, Nut, Washer, JF Bolt, JP Bolt.
- Material : High Grade Stainless Steel SS304, SS316 etc.





HEXAGON BOLT / WASHER / NUT

Type : TC Bolt, Hexagon Bolt, Washer, Nut, Guardrail, Multiplate.

Material : 8.8, 10.9, 12.9, 4.6, grade 2, grade 5.







#### COMPANY AWARDS



The Best Marketing Campaign in 2017 Indonesia Franchise Marketing Award



The Best Franchise Startup 2017



The Most Highly Recommended Franchise & Best Product of The Year 2017 Indonesia Business Quality Award



Franchise Mur & Baut Pertama di Indonesia Tras N Co Research



COMPANY PROFILE

Top Opportunity Choice Award 202