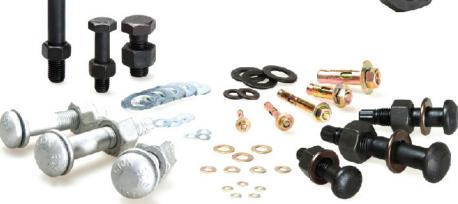

TAPPING SCREW

Type : Tapping Screw, Tapping JP, Tapping JF. Material : All Materials Available

## STAINLESS STEEL SCREW & BOLT, HEXAGON BOLT, WASHER & NUT

- Type : Hexagon Bolt, Nut, Washer, JF Bolt, JP Bolt.
- Material : High Grade Stainless Steel SS304, SS316 etc.

HEXAGON BOLT / WASHER / NUT

Type : TC Bolt, Hexagon Bolt, Washer, Nut, Guardrail, Multiplate.

Material : 8.8, 10.9, 12.9, 4.6, grade 2, grade 5.