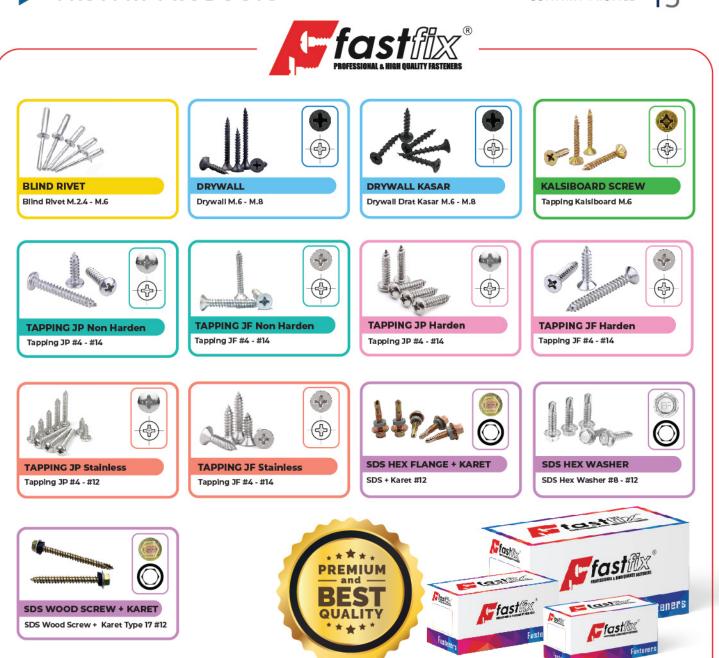

TAPPING SCREW

Type : Tapping Screw, Tapping JP, Tapping JF. Material : All Materials Available

## STAINLESS STEEL SCREW & BOLT, HEXAGON BOLT, WASHER & NUT

- Type : Hexagon Bolt, Nut, Washer, JF Bolt, JP Bolt.
- Material : High Grade Stainless Steel SS304, SS316 etc.

HEXAGON BOLT / WASHER / NUT

Type : TC Bolt, Hexagon Bolt, Washer, Nut, Guardrail, Multiplate.

Material : 8.8, 10.9, 12.9, 4.6, grade 2, grade 5.