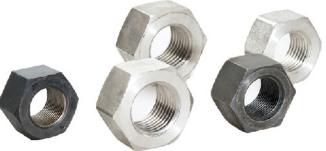

## STAINLESS STEEL SCREW & BOLT, HEXAGON BOLT, WASHER & NUT

- Type : Hexagon Bolt, Nut, Washer, JF Bolt, JP Bolt.
- Material : High Grade Stainless Steel SS304, SS316 etc.

HEXAGON BOLT / WASHER / NUT

Type : TC Bolt, Hexagon Bolt, Washer, Nut, Guardrail, Multiplate.

Material : 8.8, 10.9, 12.9, 4.6, grade 2, grade 5.